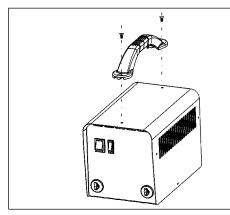

## Handle Assembly

 Align the end holes on the handle with the holes on top of the welder, then secure with screws (Figure 1).

#### Figure 1

© 1999 Campbell Hausfeld/Scott Fetzer

2. Insert cable clips by pressing inward on sides of clip and pushing into the slots on front of handle as shown in Figure 2. Repeat for opposite side of handle.